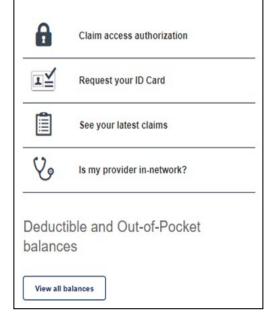

#### **Claims**

SIHO provides quick access to your claims status and eligibility information. You can track your medical claims as they move through the SIHO claims processing system.

#### Utilization

View up-to-date information on Deductibles, Out-of-Pocket Limits & Preventive Health Benefits usage.

## **Provider Lookup**

Search for providers in your network by Specialty, Name or Location.